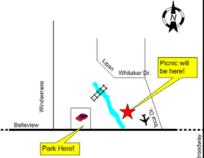

## It is time to get together again!!

Your are invited to the Class of 1982 20-Year Reunion Plus 1 Jimmy Buffett/Hawaiian Picnic. The picnic is Saturday, August 2, 2003 @ Belleview Park at 11:00 am (see map). All you need to do is bring your own picnic (food and drink) and a summery dessert to share.

If you have any questions, contact Beth Aparicio (Bennett) at 303-948-2808 or Alicia Matoba (Brown) at 303-933-5834.

icnic wil

EHS 1982 20-Year Reunion Plus 1